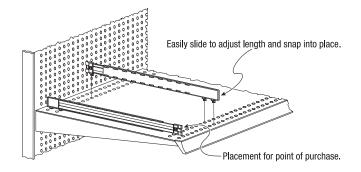

## **No Tools Required**

Our product is reusable and adjustable to fit shelving from 8" to 24" in length. They are manufactured from MARVOLOY high clarity Acrylic Modified Styrene for outstanding reliability year after year. **2-WAY JADA Stixx** snap into place easily. There is no front rail required and there is no use of paste or double sided tape. Easily slide **2-WAY JADA Stixx** to length by hand, align the patented pins in your gondola shelve and gently snap into place. It's as simple as that.

JADA STIXX, LLC WARRANTS JADA STIXX AGAINST FAILURE DUE TO DEFECTIVE MATERIAL OR WORKMANSHIP FOR A PERIOD OF ONE YEAR FROM DATE OF PURCHASE. PROOF OF PURCHASE REQUIRED.

2-WAY JADA Stixx-Long now have front rail capabilities, which allows for multiple fencing configurations.