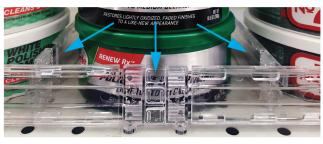

## **No Tools Required**

Our product is reusable and adjustable to fit shelving from 8" to 24" in length. They are manufactured from MARVOLOY high clarity Acrylic Modified Styrene for outstanding reliability year after year. **2-WAY JADA Stixx** snap into place easily. There is no front rail required and there is no use of paste or double sided tape. Easily slide **2-WAY JADA Stixx** to length by hand, align the patented pins in your gondola shelve and gently snap into place. It's as simple as that.

JADA STIXX, LLC WARRANTS JADA STIXX AGAINST FAILURE DUE TO DEFECTIVE MATERIAL OR WORKMANSHIP FOR A PERIOD OF ONE YEAR FROM DATE OF PURCHASE. PROOF OF PURCHASE REQUIRED.

2-WAY JADA Stixx-Long now have front rail capabilities, which allows for multiple fencing configurations.