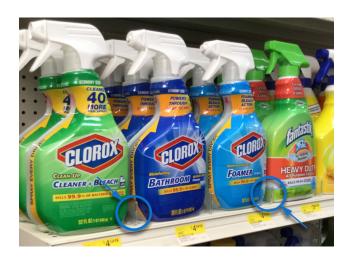

## **Simply the Best Product for the Best Price**

JADA Stixx is a new and innovative shelf management system designed to straighten, organize, and keep products in place on any standard metal gondola shelving. It doesn't matter if your shelves have circular, diamond, or square holes. Our unique patented pin configuration is designed to fit all major gondola shelving fixtures used in the retail market today.

## **No Tools Required**

Our product is reusable and adjustable to fit shelving from 8" to 24" in length. They are manufactured from MARVOLOY high clarity Acrylic Modified Styrene for outstanding reliability year after year. **2-WAY JADA Stixx** snap into place easily. There is no front rail required and there is no use of paste or double sided tape. Easily slide **2-WAY JADA Stixx** to length by hand, align the patented pins in your gondola shelve and gently snap into place. It's as simple as that.