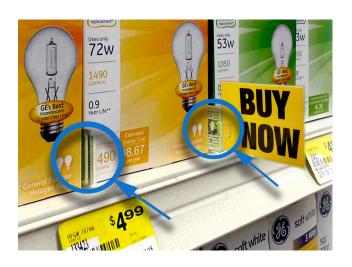

## **Simply the Best Product for the Best Price**

JADA Stixx is a new and innovative shelf management system designed to straighten, organize, and keep products in place on any standard metal gondola shelving. It doesn't matter if your shelves have circular, diamond, or square holes. Our unique patented pin configuration is designed to fit all major gondola shelving fixtures used in the retail market today.

## **No Tools Required**

Our product is reusable and adjustable to fit shelving from 8" to 24" in length. They are manufactured from MARVOLOY high clarity Acrylic Modified Styrene for outstanding reliability year after year. **2-WAY JADA Stixx** snap into place easily. There is no front rail required and there is no use of paste or double sided tape. Easily slide **2-WAY JADA Stixx** to length by hand, align the patented pins in your gondola shelve and gently snap into place. It's as simple as that.